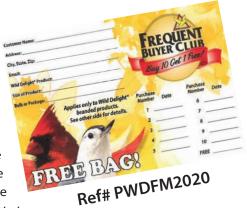

# Wildlife Formula

Crunch N' Nut® Squirrel Food

**Inshell Peanuts** 

**Shelled Peanuts** 

Arbor Display System

May not be combined with other programs, promotions or discounts. No substitutions. One (1) per retail store location. This form must be completed in full and signed.