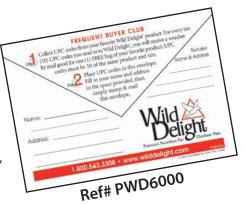

# Wildlife Formula

Crunch N' Nut® Squirrel Food

**Inshell Peanuts** 

**Shelled Peanuts** 

Arbor Display System

May not be combined with other programs, promotions or discounts. No substitutions. One (1) per retail store location. This form must be completed in full and signed.