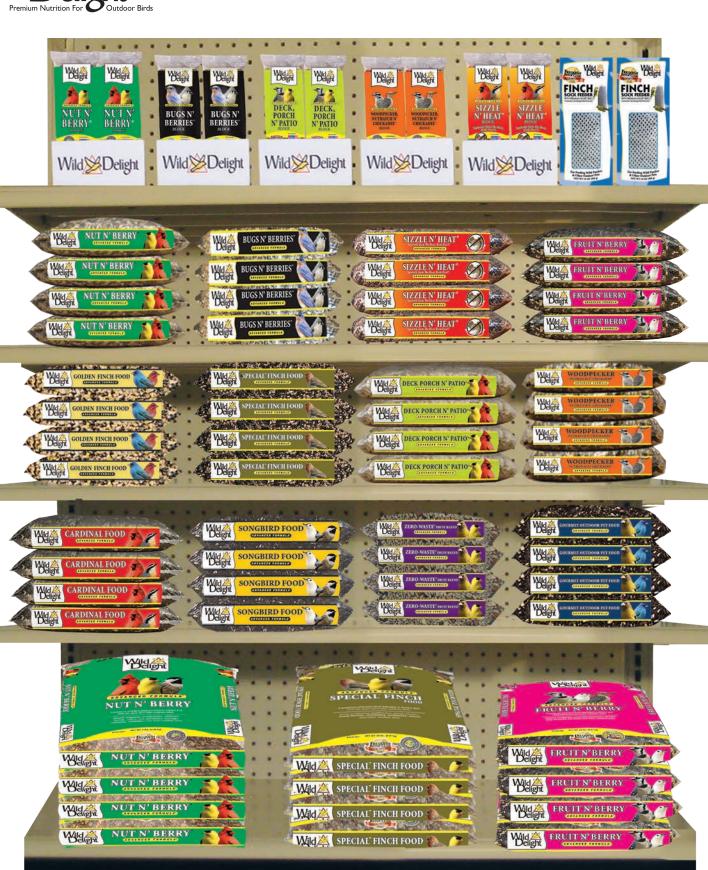

# Wild Delight<sup>®</sup>: The Brand That

Advanced Formula®

Deck, Porch N' Patio®

Special Finch® Food

Zero-Waste® Fruit Blend

# **Pioneered Premium**

**Mealworms** 

Golden® Finch Food

**Songbird Food** 

**Gourmet Outdoor Bird Food** 

## Natural Formula

**Outdoor Finch Food** 

Feast® For Outdoor Birds

Nyjer® Seed

Safflower Seed

**Fine Sunflower Chips** 

**Black Oil Sunflower Seed** 

**Striped Sunflower Seed** 

**Finch Sock Feeder And Display** 

# Wildlife Formula

Crunch N' Nut® Squirrel Food

**Inshell Peanuts** 

**Shelled Peanuts** 

Arbor Display System

May not be combined with other programs, promotions or discounts. No substitutions. One (1) per retail store location. This form must be completed in full and signed.