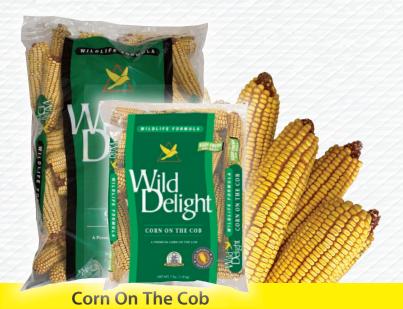

# Wildlife Formula

Crunch N' Nut® Squirrel Food

**Inshell Peanuts** 

**Shelled Peanuts** 

Arbor Display System

May not be combined with other programs, promotions or discounts. No substitutions. One (1) per retail store location. This form must be completed in full and signed.