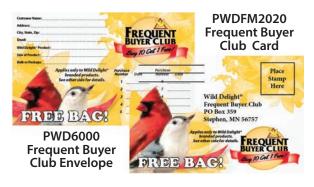

# Wildlife Formula

Crunch N' Nut® Squirrel Food

**Inshell Peanuts** 

**Shelled Peanuts** 

Arbor Display System

May not be combined with other programs, promotions or discounts. No substitutions. One (1) per retail store location. This form must be completed in full and signed.