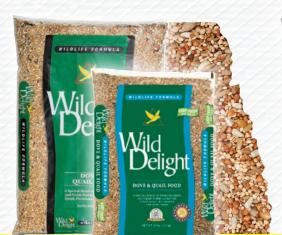

# Wildlife Formula

Crunch N' Nut® Squirrel Food

**Inshell Peanuts** 

**Shelled Peanuts** 

Arbor Display System

May not be combined with other programs, promotions or discounts. No substitutions. One (1) per retail store location. This form must be completed in full and signed.