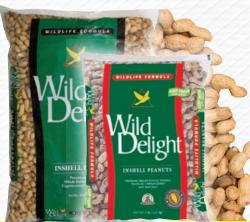

# Wildlife Formula

Crunch N' Nut® Squirrel Food

**Inshell Peanuts** 

**Shelled Peanuts** 

Arbor Display System

May not be combined with other programs, promotions or discounts. No substitutions. One (1) per retail store location. This form must be completed in full and signed.