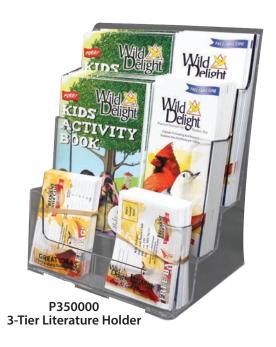

# Wildlife Formula

Crunch N' Nut® Squirrel Food

**Inshell Peanuts** 

**Shelled Peanuts** 

Arbor Display System

May not be combined with other programs, promotions or discounts. No substitutions. One (1) per retail store location. This form must be completed in full and signed.