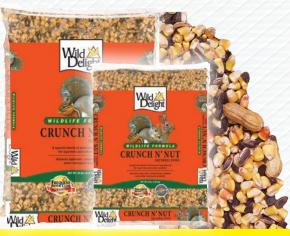

# Wildlife Formula

Crunch N' Nut® Squirrel Food

**Inshell Peanuts** 

**Shelled Peanuts** 

Arbor Display System

May not be combined with other programs, promotions or discounts. No substitutions. One (1) per retail store location. This form must be completed in full and signed.